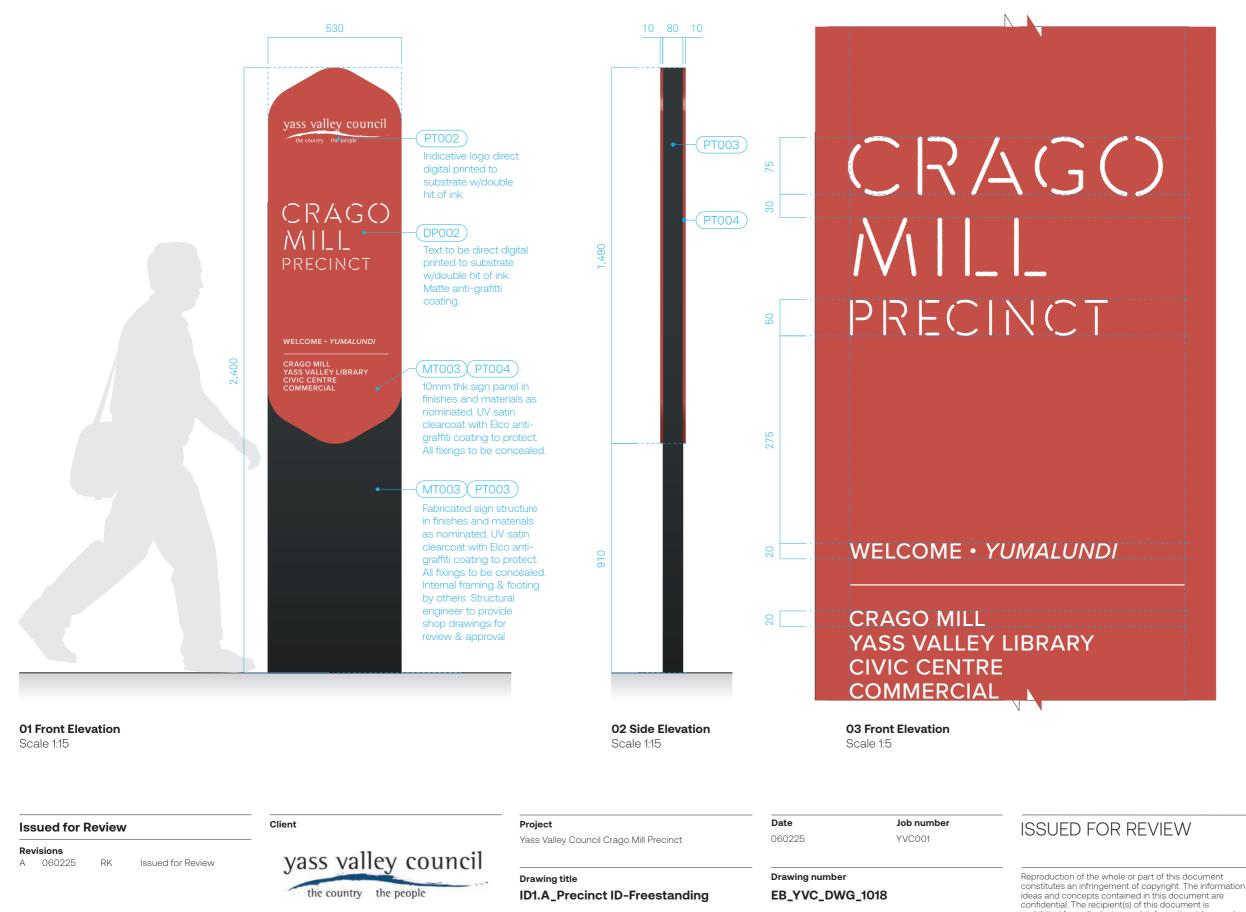

tering layouts/ spacing templates.
- Sections & details of proposed fabrication.
- Anchorages and fixings, locations & types.
- Engineer's certification on all new structural work and where additional load is placed on structures, design wind loading appropriate for the site. - Typefaces, colours and finishes.

## Shop Drawings Required Prototype Required



ALL MESSAGING TO BE CONFIRMED BY CLIENT

## Sign Engineering

All structural sign mounts, structural silicons, members, concealed fixings to building/wall/fence/inground footings to be engineered to meet all Loading requirements, including wind loading. Engineer to provide Engineering Certification that structural supports/ silicons are adequate for their intended long term use.

FONT Stencil Creek / Proxima Nova

## **Extrablack**





Scale As shown at A3

Drawn RK

Checked RP

Sheet size A3 Signtype ID Revision A



### Notes

- A. All Dimensions are in millimetres.
- B. Written dimensions take precedence over scaled dimensions. Do not scale this drawing.
- C. This drawing is to be read in conjunction with architectural and other relevant drawings and with the Specifications, Conditions of Contract, etc.
- D. Contractor must co-ordinate all works as required with architectural, structural, electrical, landscape drawings and specifications
- E. Contractor must check and verify actual conditions and all critical dimensions on site prior to commencement of work. Any discrepancies must be notified immediately to the head consultant.
- F. Refer to Architects door schedule for room names numbers and door colours.
- G.These