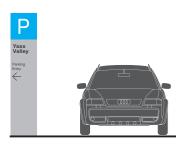

ted on the drawings) is applied to prevent removal of sign panels. VHB tape to be inset 5mm from all sides of rear face.

Where mechanical fixings are required, panel to be conceal/mechanically fixed to substrate or internal framing as required to engineers specification. Concealed fixings must not show through front face of sign panel. Location of fixings must be accessible for mechanical repairs if required. Alternative Dual Lock velcro system or equal approved for signs that require accessibility for mechanical repairs.

## **Extrablack**



## IDENTIFICATION











## \* ID2 Building ID ID2.A: Crago Mill Building ID ID2.B: Yass Valley Library Building ID ID2.C: Civic Administration Building ID ID2.D: Commercial Building ID ID2.E: Crago Café Sign ID



## Extrablack

## WAYFINDING



WF1 Precinct Vehicular

Directional MF1.A: Precinct Vehicular

Directional-Entry



WF2 Freestanding Directional Totem ₩F2.A: External Freestandir











А

В

С

D



## Extrablack



## **Destination Hierarchy**

## DESTINATIONS

| YASS VALLEY LIBRARY                                                                                                      | YASS VALLEY CIVIC CENTRE                                                                                                                                                                                             | CRAGO MILL                                                                                                         | со   |
|-------------------------------------------------------------------------------------------------