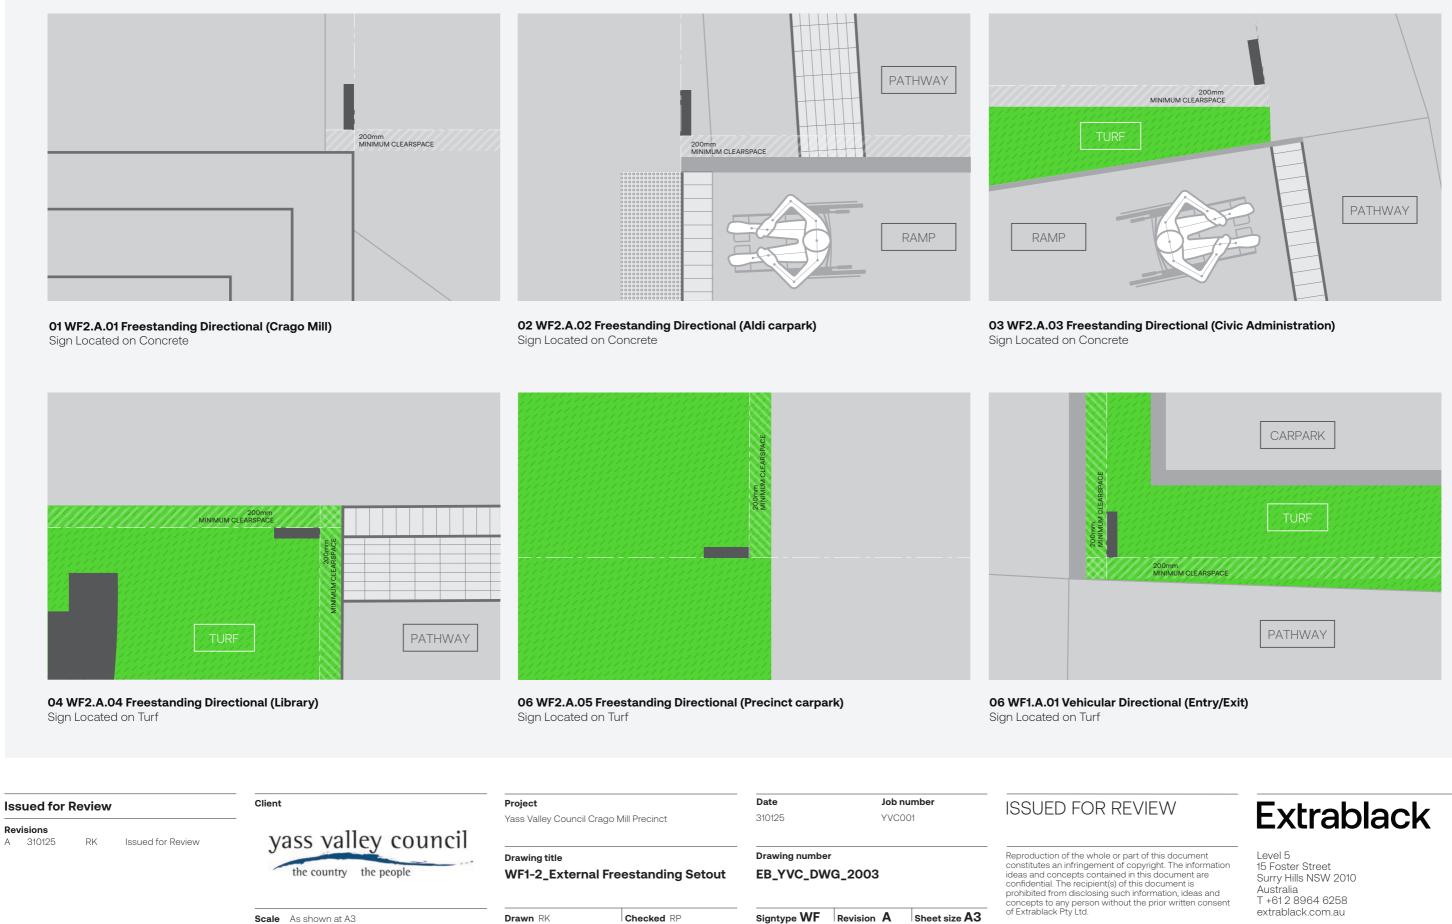

f practical) lettering layouts/ spacing templates.
- Sections & details of proposed fabrication.
- Anchorages and fixings, locations & types.
- Engineer's certification on all new structural work and where additional load is placed on structures, design wind loading appropriate for the site. - Typefaces, colours and finishes.

## Shop Drawings Required Prototype Required



ALL MESSAGING TO BE CONFIRMED BY CLIENT

## Sign Engineering

All structural sign mounts, structural silicons, members, concealed fixings to building/wall/fence/inground footings to be engineered to meet all Loading requirements, including wind loading. Engineer to provide Engineering Certification that structural supports/ silicons are adequate for their intended long term use.

FONT Proxima Nova

## Extrablack



ID



Scale As shown at A3

Drawn RK

Checked RP

Plan Views are Indicative Only

All measurements to be taken from finished panel face. Maintain minimum clearspace off finished face.

Sheet size A3

extrablack.com.au