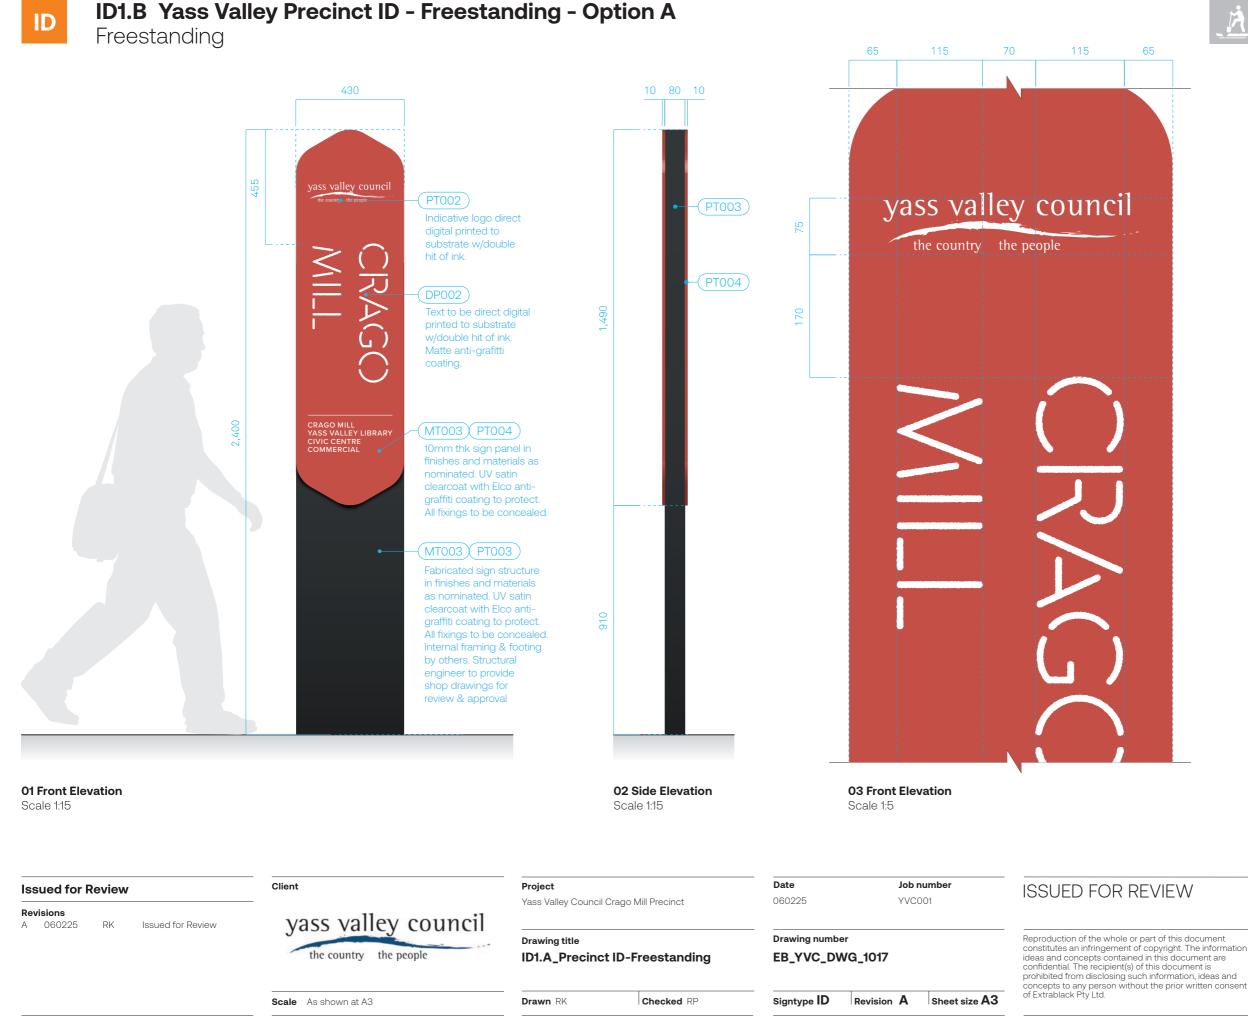

AND COORDINATION WITH LANDSCAPING IS REQUIRED. ALL MESSSAGING TO BE CONFIRMED BY YVC

## Power Supply

All fixings, wiring, conduit, electronic timer & power transformers are to be completely concealed within wall structure. Lighting controller to be co-ordinated with operational system

## Sign Engineering

All structural sign mounts, structural silicons, members, concealed fixings to building/wall/fence/inground footings to be engineered to meet all Loading requirements, including wind loading. Engineer to provide Engineering Certification that structural supports/ silicons are adequate for their intended long term use.

FONT Stencil Creek / Proxima Nova

## **Extrablack**

Level 5 15 Foster Street Surry Hills NSW 2010 Australia T +61 2 8964 6258 extrablack.com.au

Footing to engineers





### Notes

- A. All Dimensions are in millimetres.
- B. Written dimensions take precedence over scaled dimensions. Do not scale this drawing.
- C. This drawing is to be read in conjunction with architectural and other relevant drawings and with the Specifications, Conditions of Contract, etc.
- D. Contractor must co-ordinate all works as required with architectural, structural, electrical, landscape drawings and specifications
- E. Contractor must check and verify actual conditions and all critical dimensions on site prior to commencement of work. Any discrepancies must be notified immediately to the head consultant.
- F. Refer to Architects door schedule for room names, numbers and door colours.
- G.These drawings are design intent drawings only. H. Finished colour and material sample