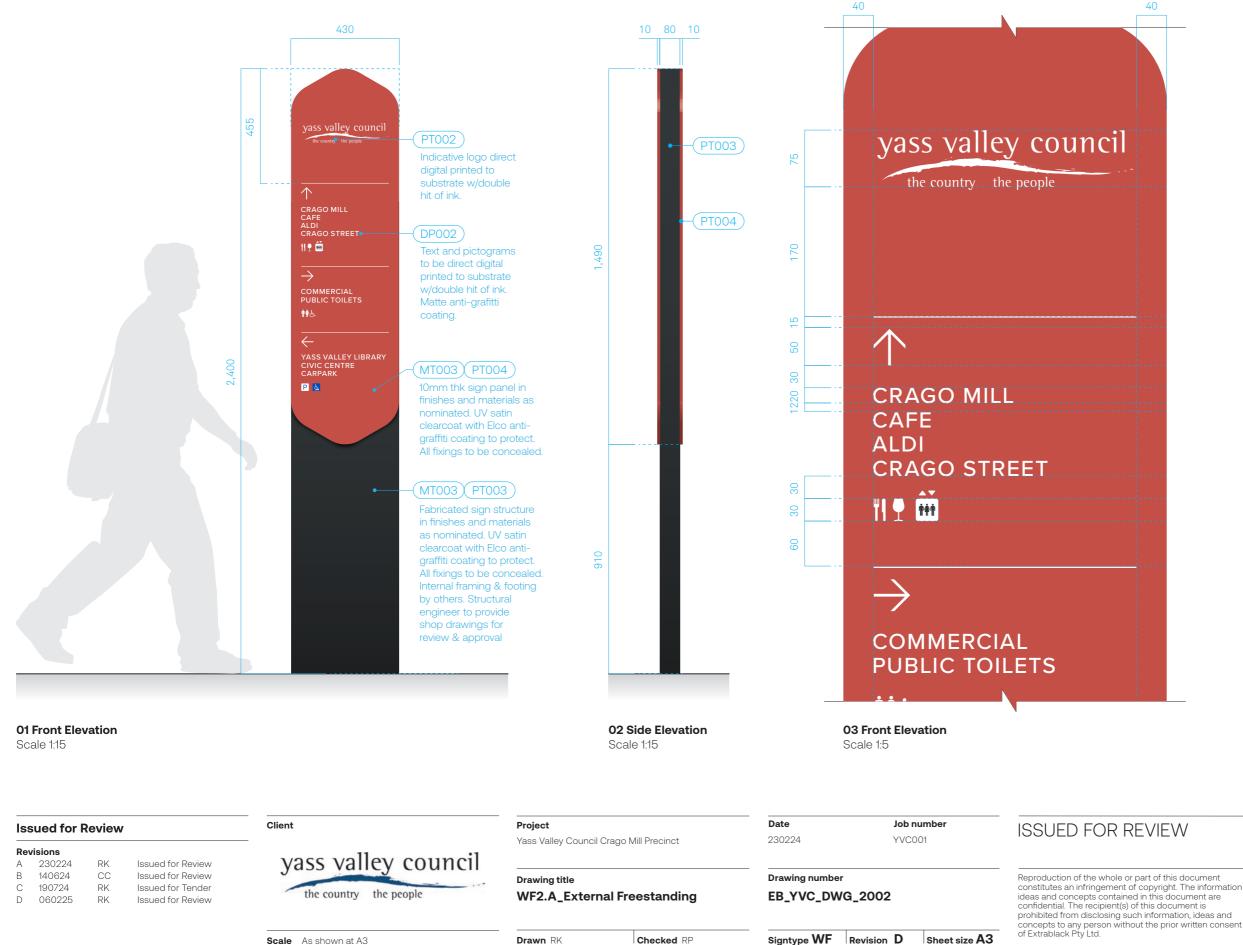

## Provide prototypes, samples and associated fixings of the following signtypes for approval, but not limited to the following:

| Signtype                                    | Prototype | Requirements                                                                                                                                                          | Hold Point |
|---------------------------------------------|-----------|-----------------------------------------------------------------------------------------------------------------------------------------------------------------------|------------|
| ID5.A Lift Directory w/ Level ID            | Yes       | 1x Full size sample of approved option.<br>Sample to show material, finish and fixings.<br>If approved and undamaged, sign can be installed<br>at location nominated. | Yes        |
| ID6.D_Library Desintation ID [Ceiling Hung] | Yes       | 1x Full size sample of approved option.<br>Sample to show material, finish and fixings.<br>If approved and undamaged, sign can be installed<br>at location nominated. | Yes        |
| ID10.A_Book Catalogue Shelf ID              | Yes       | 1x Full size sample of approved option.<br>Sample to show material, finish and fixings.<br>If approved and undamaged, sign can be installed<br>at location nominated. | Yes        |
| ID7.A_FOH Room ID                           | Yes       | 1x Full size sample of approved option.<br>Sample to show material, finish and fixings.<br>If approved and undamaged, sign can be installed<br>at location nominated. | Yes        |
| WF2.A_Directional Totem                     | Yes       | 1x Full size sample of approved option.<br>Sample to show material, finish and fixings.<br>If approved and undamaged, sign can be installed<br>at location nominated. | Yes        |
| AAM2.A Amenity ID                           | Yes       | 1x Full size sample of approved option.<br>Sample to show material, finish and fixings.<br>If approved and undamaged, sign can be installed<br>at location nominated. | Yes        |