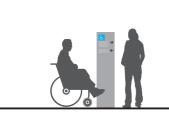

## TACTILE AND BRAILLE SIGNAGE

## ALL TACTILE AND BRAILLE LAYOUTS ARE INDICATIVE ONLY

Signage contractor **to create <u>all</u> artwork** required for the manufacture in accordance with Australian Standards (AS), Disability Discrimination Act (DDA) and Building Code of Australia (BCA) code requirements.

SIGNAGE CONTRACTOR TO REPLACE ALL BRAILLE SHOWN WITH CORRECT MESSAGING TO MATCH APPROVED COMPLIANT CONTENT MESSAGING.

SIGNAGE CONTRACTOR TO PROVIDE CERTIFIED TRANSLATION OF THE BRAILLE MESSAGES.