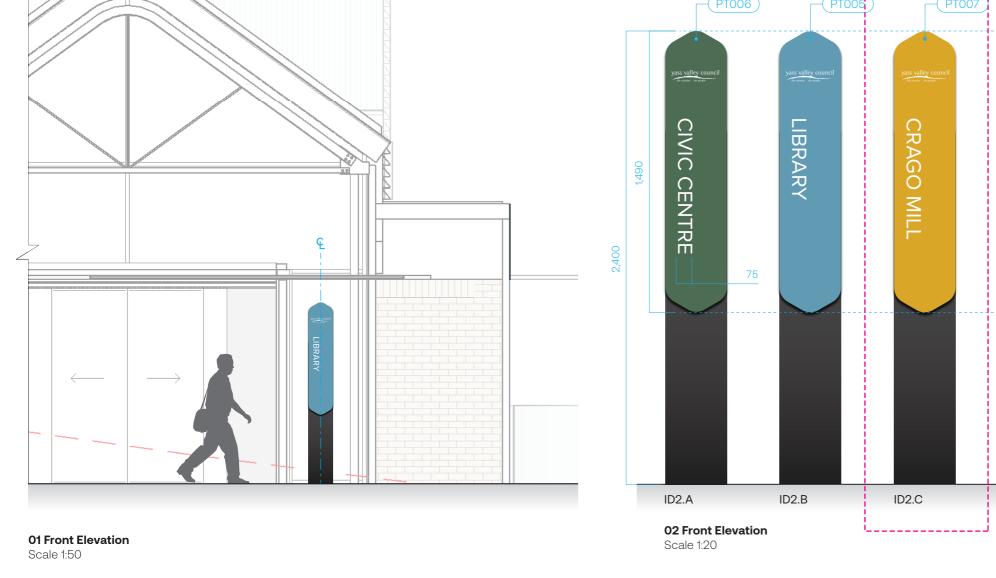

## Provide prototypes, samples and associated fixings of the following signtypes for approval, but not limited to the following:

| Signtype                                    | Prototype | Requirements                                                                                                                                                          | Hold Point |
|---------------------------------------------|-----------|-----------------------------------------------------------------------------------------------------------------------------------------------------------------------|------------|
| ID5.A Lift Directory w/ Level ID            | Yes       | 1x Full size sample of approved option.<br>Sample to show material, finish and fixings.<br>If approved and undamaged, sign can be installed<br>at location nominated. | Yes        |
| ID6.D_Library Desintation ID [Ceiling Hung] | Yes       | 1x Full size sample of approved option.<br>Sample to show material, finish and fixings.<br>If approved and undamaged, sign can be installed<br>at location nominated. | Yes        |
| ID10.A_Book Catalogue Shelf ID              | Yes       | 1x Full size sample of approved option.<br>Sample to show material, finish and fixings.<br>If approved and undamaged, sign can be installed<br>at location nominated. | Yes        |
| ID7.A_FOH Room ID                           | Yes       | 1x Full size sample of approved option.<br>Sample to show material, finish and fixings.<br>If approved and undamaged, sign can be installed<br>at location nominated. | Yes        |
| WF2.A_Directional Totem                     | Yes       | 1x Full size sample of approved option.<br>Sample to show material, finish and fixings.<br>If approved and undamaged, sign can be installed<br>at location nominated. | Yes        |
| AAM2.A Amenity ID                           | Yes       | 1x Full size sample of approved option.<br>Sample to show material, finish and fixings.<br>If approved and undamaged, sign can be installed<br>at location nominated. | Yes        |

| Sample                                             | Requirements                         | Hold Point |
|----------------------------------------------------|--------------------------------------|------------|
| PT004<br>DULUX Red Capital SB7E5<br>Finish Matte   | Direct painted aluminium panel MT001 | Yes        |
| PT005<br>DULUX Dolphin Daze S34B3<br>Finish Matte  | Direct painted aluminium panel MT001 | Yes        |
| PT006<br>DULUX Armada S26A7<br>Finish Matte        | Direct painted aluminium panel MT001 | Yes        |
| PT007<br>DULUX Ogen Melon S16G9<br>Finish Matte    | Direct painted aluminium panel MT001 | Yes        |
| PT007<br>DULUX Venus Flytrap S20F7<br>Finish Matte | Direct painted aluminium panel MT001 | Yes        |