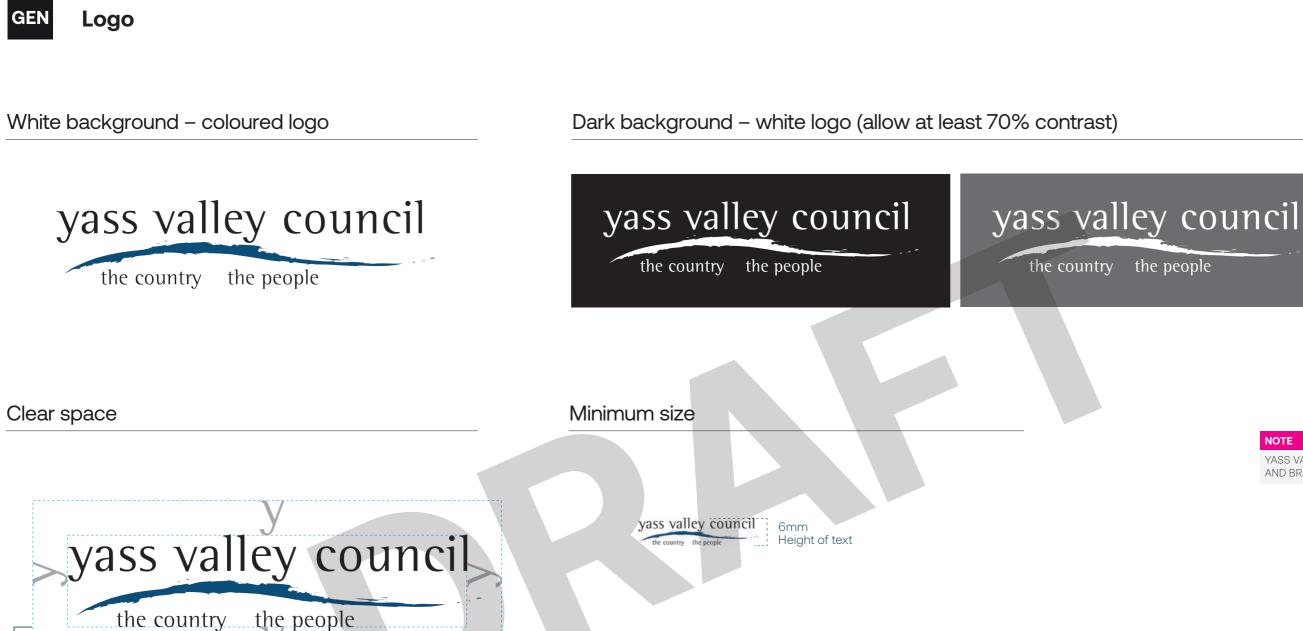

Clear space

The lowercase 'y' height

determines clear space

YASS VALLEY COUNCIL TO PROVIDE LOGOS AND BRAND GUIDELINES

'IEW

of this document yright. The information his document are document is ormation, ideas and prior written consent