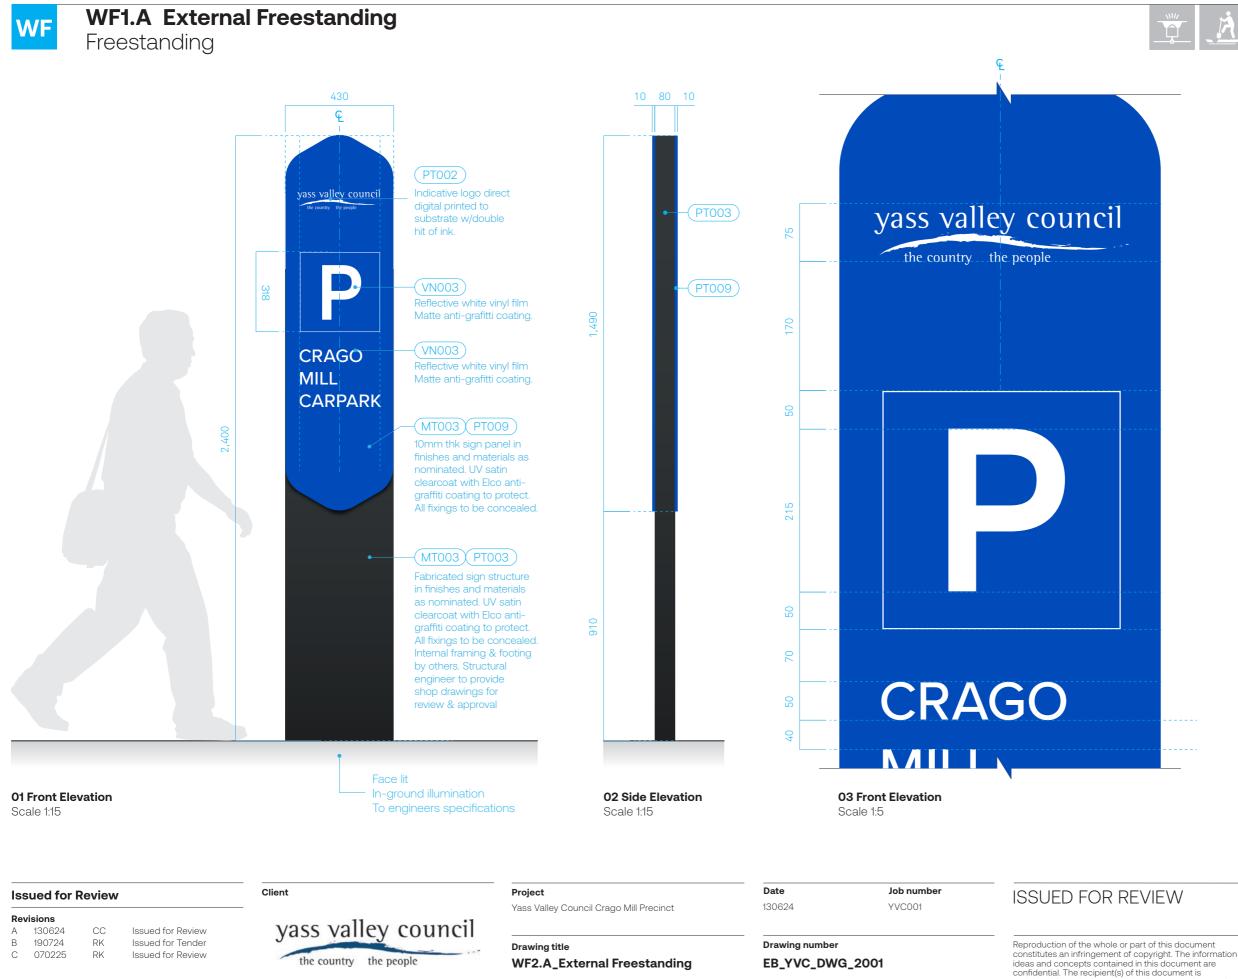

## Provide prototypes, samples and associated fixings of the following signtypes for approval, but not limited to the following:

| Signtype                                    | Prototype | Requirements                                                                                                                                                          | Hold Point |
|---------------------------------------------|-----------|-----------------------------------------------------------------------------------------------------------------------------------------------------------------------|------------|
| ID5.A Lift Directory w/ Level ID            | Yes       | 1x Full size sample of approved option.<br>Sample to show material, finish and fixings.<br>If approved and undamaged, sign can be installed<br>at location nominated. | Yes        |
| ID6.D_Library Desintation ID [Ceiling Hung] | Yes       | 1x Full size sample of approved option.<br>Sample to show material, finish and fixings.<br>If approved and undamaged, sign can be installed<br>at location nominated. | Yes        |
| ID10.A_Book Catalogue Shelf ID              | Yes       | 1x Full size sample of approved option.<br>Sample to show material, finish and fixings.<br>If approved and undamaged, sign can be installed<br>at location nominated. | Yes        |
| ID7.A_FOH Room ID                           | Yes       | 1x Full size sample of approved option.<br>Sample to show material, finish and fixings.<br>If approved and undamaged, sign can be installed<br>at location nominated. | Yes        |
| WF2.A_Directional Totem                     | Yes       | 1x Full size sample of approved option.<br>Sample to show material, finish and fixings.<br>If approved and undamaged, sign can be installed<br>at location nominated. | Yes        |
| AAM2.A Amenity ID                           | Yes       | 1x Full size sample of approved option.<br>Sample to show material, finish and fixings.<br>If approved and undamaged, sign can be installed<br>at location nominated. | Yes        |